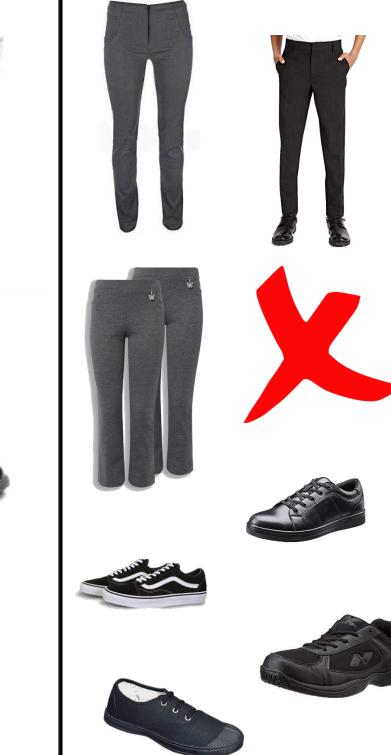

## Unacceptable Shoes / Trousers

| School                         |                                                                        |
|--------------------------------|------------------------------------------------------------------------|
|                                | Book bag                                                               |
|                                | Recommended for KS1 and Reception                                      |
| Hoodiandh<br>Drawy Scient      | Optional - own bag                                                     |
| Non branded uniform            | Detail                                                                 |
| Blouse/Shirt – KS2             | White (short or long sleeved)                                          |
|                                | Shirts should be tucked in when pupils are inside the school building. |
| Polo Shirt – KS1 and Reception | Plain white                                                            |
| Trousers                       | Tailored, plain mid-grey colour                                        |
|                                | Full length to the ankle.                                              |
|                                | No 'skinny' trousers or leggings.                                      |
| Shorts                         | Tailored, mid-grey in colour                                           |
|                                | No sweatshirt fabric, chino or jean style or sports shorts             |
| Socks                          | Plain black, grey or white preferred                                   |
| Shoes                          | Plain black, low heels and low soles, leather or similar material      |
|                                | Please see examples of                                                 |
|                                | acceptable shoes                                                       |
| Tights                         | Plain black/grey/navy opaque                                           |
| Outer garment                  | Plain navy/dark colour preferred                                       |
| Bag                            | Strong, for carrying school equipment or                               |
|                                | Book bag                                                               |