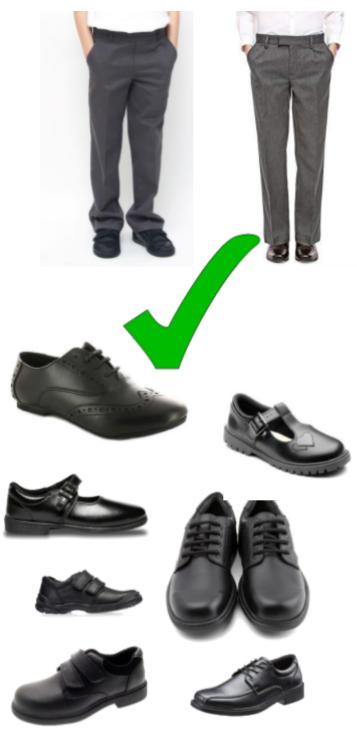

### Acceptable Shoes / Trousers

| School                         |                                                                        |
|--------------------------------|------------------------------------------------------------------------|
|                                | Book bag                                                               |
|                                | Recommended for KS1 and Reception                                      |
| Hoodiandh<br>Drawy Scient      | Optional - own bag                                                     |
| Non branded uniform            | Detail                                                                 |
| Blouse/Shirt – KS2             | White (short or long sleeved)                                          |
|                                | Shirts should be tucked in when pupils are inside the school building. |
| Polo Shirt – KS1 and Reception | Plain white                                                            |
| Trousers                       | Tailored, plain mid-grey colour                                        |
|                                | Full length to the ankle.                                              |
|                                | No 'skinny' trousers or leggings.                                      |
| Shorts                         | Tailored, mid-grey in colour                                           |
|                                | No sweatshirt fabric, chino or jean style or sports shorts             |
| Socks                          | Plain black, grey or white preferred                                   |
| Shoes                          | Plain black, low heels and low soles, leather or similar material      |
|                                | Please see examples of                                                 |
|                                | acceptable shoes                                                       |
| Tights                         | Plain black/grey/navy opaque                                           |
| Outer garment                  | Plain navy/dark colour preferred                                       |
| Bag                            | Strong, for carrying school equipment or                               |
|                                | Book bag                                                               |