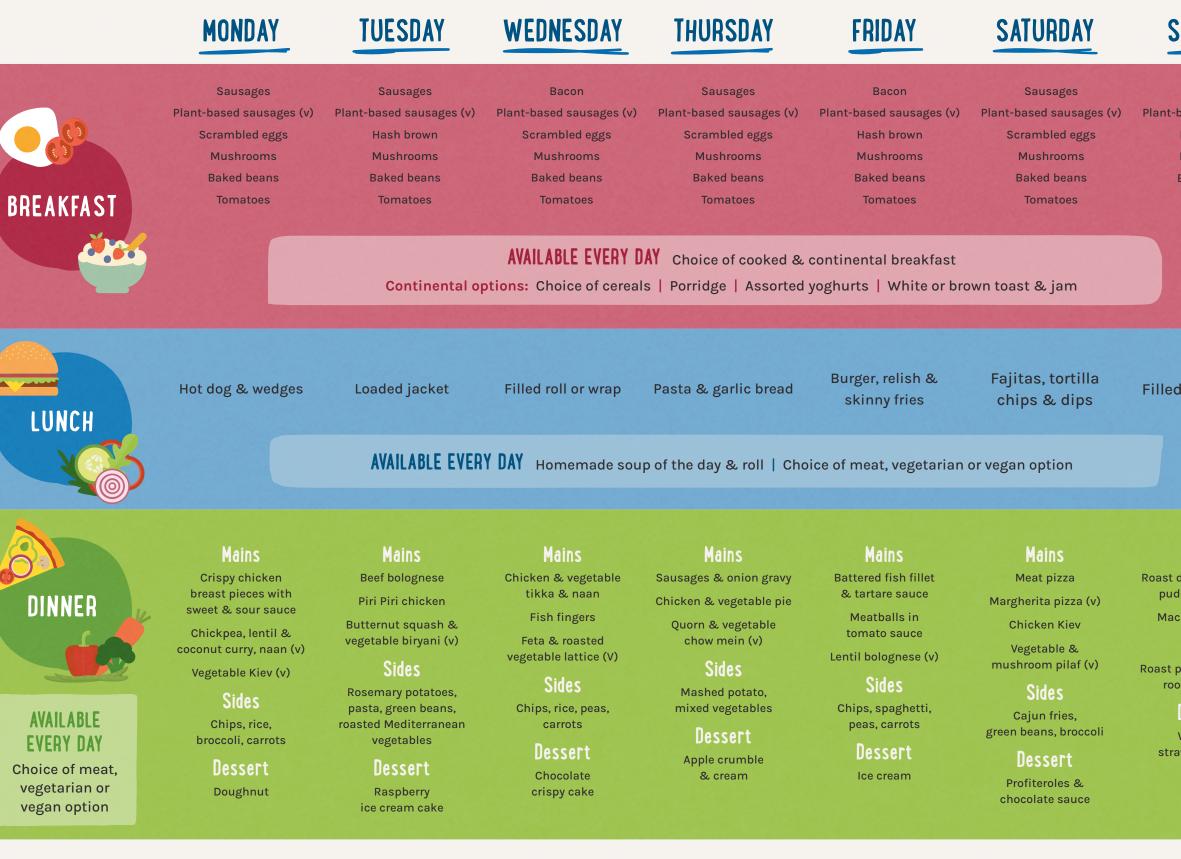

# FULL PGL POTENTIAL Reach your

### with our freshly prepared menu

## SUNDAY

#### Bacon

Plant-based sausages (v) Hash brown Mushrooms **Baked beans** Tomatoes

Filled roll or wrap

#### Mains

Roast dinner, Yorkshire pudding & gravy

Mac & cheese (v)

#### Sides

Roast potatoes, roasted root vegetables

#### Dessert

Waffles & strawberry sauce

## **Healthy Choices**

#### Available daily

Fresh fruit - every mealtime

#### **Unlimited salad** from

our salad bar - lunch & dinner

## **Unlimited Drinks**

Coffee, tea, chilled squash